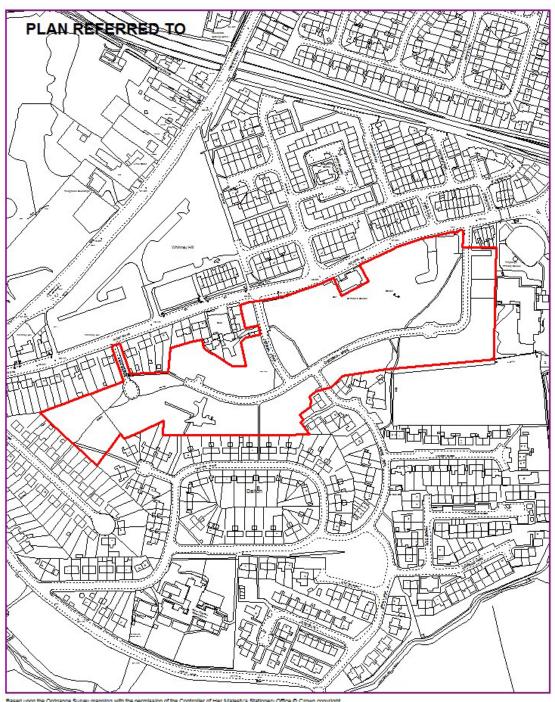

## Appendix 1 - Plans

## (a) Location plan showing both sites



## (b) Whinney Hill site



This map is based on the Ordnance Survey Land Line map with the sanction of the controller of Her Majesty's Stationery Office. Crown Copyright Reserved.



LAND AT WHINNEY HILL THYBERGH TXN 166 Rotherham MBC
Executive Director: Adam Wilkinson
Land Terrier, Facilities Management Section Rotherham
Economic & Development Service
Bailey House, Rawmarsh Road
ROTHERHAM S60 1TD

## (c) Chesterhill Avenue site



Based upon the Ordnance Survey mapping with the permission of the Controller of Her Majesty's Stationery Office © Crown copyright.

Unauthorised reproduction infringes Crown copyright and may lead to prosecution or civil proceedings. Rotherham MBC Licence No. LA076287.



Scale 1:3000

Land at Chesterhill Avenue Thrybergh Rotherham

FOR IDENTIFICATION ONLY