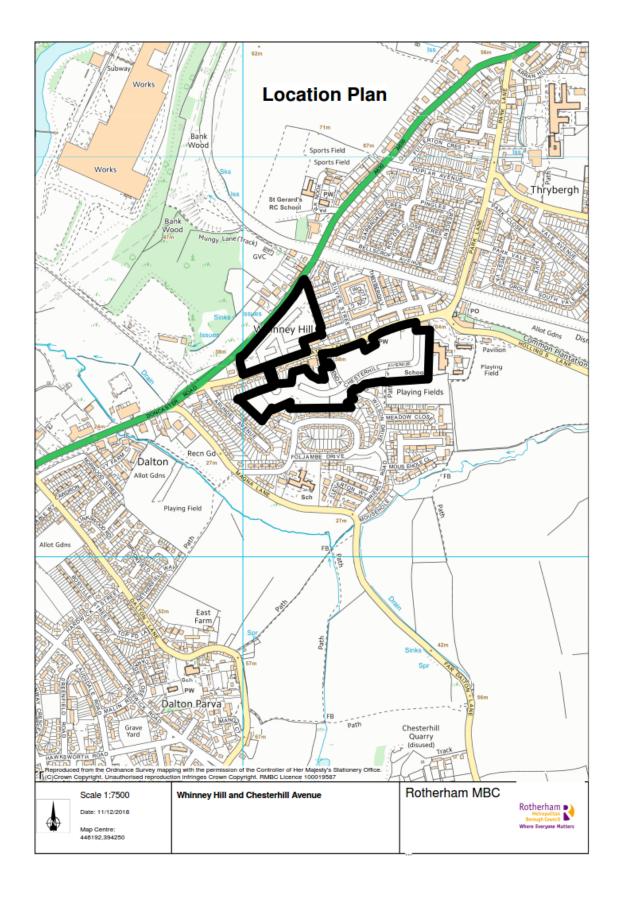

## Appendix 1 - Plans

## (a) Location plan showing both sites



## (b) Whinney Hill site



This map is based on the Ordnance Survey Land Line map with the sanction of the controller of Her Majesty's Stationery Office. Crown Copyright Reserved.



LAND AT WHINNEY HILL THYBERGH TXN 166 Rotherham MBC
Executive Director: Adam Wilkinson
Land Terrier, Facilities Management Section Rotherham
Economic & Development Service
Bailey House, Rawmarsh Road
ROTHERHAM S60 1TD

## (c) Chesterhill Avenue site



Based upon the Ordnance Survey mapping with the permission of the Controller of Her Majesty's Stationery Office © Crown copyright.

Unauthorised reproduction infringes Crown copyright and may lead to prosecution or civil proceedings. Rotherham MBC Licence No. LA076287.



Scale 1:3000

Land at Chesterhill Avenue Thrybergh Rotherham

FOR IDENTIFICATION ONLY